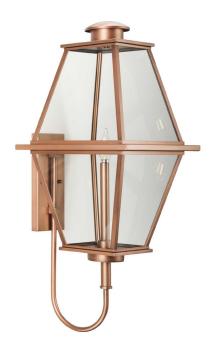

## **Bradshaw**

Bradshaw Collection One-Light Antique Copper Clear Glass Transitional Large Outdoor Wall Lantern

Category: Outdoor

Finish: Antique Copper (Painted) Construction: Steel Construction Glass/Shade: Clear Glass Panel

Width: 12-3/4 in Extends: 13-7/8 in Height: 32 in H/CTR: 15-5/8 in

Clear Glass Panel

| MOUNTING                                               | ELECTRICAL                | LAMPING                            | ADDITIONAL INFORMATION     |
|--------------------------------------------------------|---------------------------|------------------------------------|----------------------------|
| Wall mounted                                           | 6 inches of wire supplied | (1) Candelabra Base (E12) Socket   | cETLus Wet Location Listed |
| Mounting plate for outlet box included                 | 120 VAC                   | Lamp Type B10                      | 1-year Limited Warranty    |
| Company and a standard 42                              |                           | Incandescent: 60-watt MAX per      |                            |
| Canopy covers a standard 4"                            |                           | 555.151                            |                            |
| recessed outlet box: 4.5" W., 1.5"<br>ht., 0.75" depth |                           | LED: 12.5-watt MAX per socket      |                            |
|                                                        |                           | Fully dimmable with dimmable bulbs |                            |