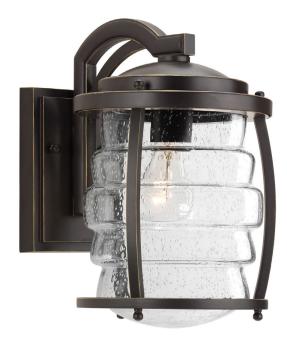

## **Signal Bay**

One-light medium lantern that Incorporates nautical design elements, such as a ship's frame or a lighthouse on the shore, Signal Bay is a full collection of outdoor family fixtures. Clear seeded glass and an Oil Rubbed Bronze finish complete the line.

- Features nautical design elements such as a ship's frame or a lighthouse on the shore.
- Clear seeded glass.
- Oil Rubbed Bronze finish.

Category: Outdoor

**Finish:** Oil Rubbed Bronze (hand painted) **Construction:** Aluminum construction **Glass:** Clear Seeded glass diffuser

Width: 8" Height: 12" Depth: 10-3/4"

H/CTR: 6-3/8" (from top of fixture)

| MOUNTING                                                         | ELECTRICAL          | LAMPING                      | ADDITIONAL INFORMATION     |
|------------------------------------------------------------------|---------------------|------------------------------|----------------------------|
| Wall mounted                                                     | Pre-wired           | Quantity:                    | cCSAus Wet location listed |
| Mounting strap for outlet box included                           | 6" of wire supplied | One 100w Medium Base         | 1 year warranty            |
| Back plate covers a standard 4"<br>hexagonal recessed outlet box | 120 V               | Medium base porcelain socket |                            |