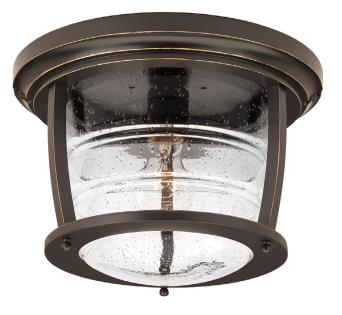

## **Signal Bay**

One-light flush mount that Incorporates nautical design elements, such as a ship's frame or a lighthouse on the shore, Signal Bay is a full collection of outdoor family fixtures. Clear seeded glass and an Oil Rubbed Bronze finish complete the line.

- Features nautical design elements such as a ship's frame or a lighthouse on the shore.
- Clear seeded glass.
- Oil Rubbed Bronze finish.

## Category: Outdoor

Finish: Oil Rubbed Bronze (hand painted)

**Construction:** Aluminum Construction

Glass/Shade: Clear Seeded glass diffuser

Width: 12" Height: 8-1/4"

| MOUNTING                                                  | ELECTRICAL                   | LAMPING                                                | ADDITIONAL INFORMATION     |
|-----------------------------------------------------------|------------------------------|--------------------------------------------------------|----------------------------|
| Ceiling flush mounted                                     | Pre-wired                    | Quantity:                                              | cCSAus Wet location listed |
| Mounting strap for outlet box included                    | 6" of wire supplied<br>120 V | One 100w max. Medium Base<br>E26 base porcelain socket | 1 year warranty            |
| Canopy covers a standard 4" octagonal recessed outlet box |                              |                                                        |                            |
| 11.6875″ W., 0.6875″ ht.,<br>11.6875″ depth               |                              |                                                        |                            |
|                                                           |                              |                                                        |                            |