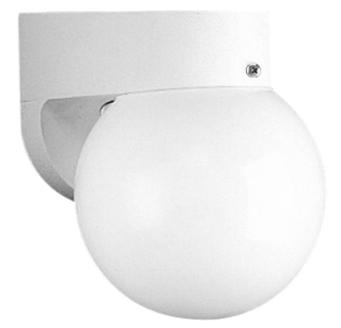

## **Non-Metallic**

One-light polycarbonate lantern with white acrylic diffuser. CFL Bulb included.

- White finish.
- White acrylic globe.
- Meets California Title 24.

Category: Outdoor Finish: White (White)

**Construction:** Polycarbonate Construction

Glass/Shade: White acrylic globe

Width: 6" Height: 7-1/8" Depth: 6-1/2" H/CTR: 2-1/2"

Glass Width: 6" Height: 6"

| MOUNTING                                                         | ELECTRICAL          | LAMPING                                                  | ADDITIONAL INFORMATION                            |
|------------------------------------------------------------------|---------------------|----------------------------------------------------------|---------------------------------------------------|
| Wall mounted                                                     | Pre-wired           | Quantity:                                                | UL-CUL Wet location listed                        |
| Mounting strap for outlet box included                           | 6" of wire supplied | One 18w max. GU-24(included)<br>GU24 base plastic socket | 1 year warranty<br>Meets California Title 24 high |
| Back plate covers a standard 4"<br>octagonal recessed outlet box | 120 V               | Goz4 base plastic socket                                 | efficacy requirements for outdoor<br>use only     |
|                                                                  |                     |                                                          |                                                   |