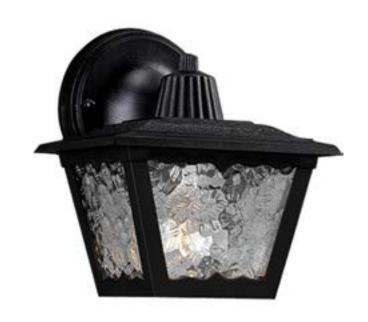

## **Polycarbonate Outdoor**

Polypropylene wall lantern with textured acrylic panels.

Category: Outdoor Finish: Black (painted)

Construction:

Glass: Textured acrylic panels

Width: 7-1/4" Height: 7-3/4" Depth: 5-3/4" H/CTR: 2-1/2"

| MOUNTING                                                      | ELECTRICAL                         | LAMPING                                                   | ADDITIONAL INFORMATION                                                        |
|---------------------------------------------------------------|------------------------------------|-----------------------------------------------------------|-------------------------------------------------------------------------------|
| Wall mounted  Mounting strap for outlet box included  5" dia. | Pre-wired 6" of wire supplied 120V | Quantity: 1<br>60W Medium Base<br>Medium porcelain socket | UL-CUL Wet location listed  1 year warranty  Companion fixtures are available |