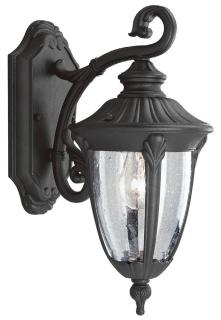

## Meridian

The Meridian Collection features decorative shepherd hooks and acanthus cast arms. Clear, seed glass urns finishes off the distinctive and stately feeling of old world elegance. The one-light cast aluminum small wall lantern has a durable Textured Black powder coat finish.

• Decorative shepherd hooks and acanthus cast arms.

TYPE:

- Clear, seed glass urns.
- Cast aluminum with durable powder coat finish.

Category: Outdoor

Finish: Textured Black (painted)

Construction: Die-cast aluminum Construction

Glass/Shade: Clear seeded glass urn

Width: 6-3/4" Height: 14-7/8" Depth: 9-5/8" H/CTR: 5-1/2"

Glass Width: 5" Height: 5-13/16"

| MOUNTING                                                                                                     | ELECTRICAL                                | LAMPING                                                           | ADDITIONAL INFORMATION                        |
|--------------------------------------------------------------------------------------------------------------|-------------------------------------------|-------------------------------------------------------------------|-----------------------------------------------|
| Wall mounted<br>Mounting strap for outlet box<br>included<br>Back plate4.9375" W., 10" ht.,<br>1.0967" depth | Pre-wired<br>6" of wire supplied<br>120 V | Quantity:<br>One 100w max. Medium Base<br>E26 base ceramic socket | UL-CUL Wet location listed<br>1 year warranty |