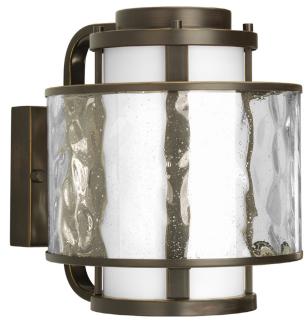

## **Bay Court Outdoor**

One-light wall lantern with distressed clear glass and etched opal glass. A contemporary interpretation of antique nautical lanterns. Antique Bronze finish.

- Distressed clear glass and etched opal glass.
- A contemporary interpretation of antique nautical lanterns.
- Antique Bronze finish.

Category: Outdoor

Finish: Antique Bronze (painted)

Construction: Steel Construction, aluminum construction

Glass/Shade: Distressed clear glass cylinder, etched opal glass cylinder

Width: 8-3/4" Height: 10-1/4" Depth: 10-3/8" H/CTR: 5-1/4"