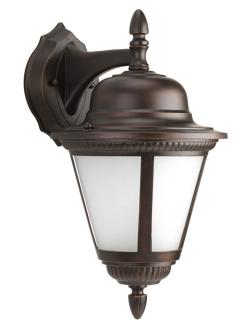

## **Westport CFL**

Add a touch of rustic appeal with beaded detailing in the Westport CFL collection. Etched seeded glass compliments the durable powder coat finish in die-cast aluminum frames. Bulb included. One-light CFL wall lantern.

- Rustic appeal with classic styling.
- Beaded detailing.
- Clear seeded glass.
- Meets California Title 24.

Category: Outdoor

**Finish:** Antique Bronze (Powder Coat Paint) **Construction:** Die-cast aluminum Construction

Glass/Shade: Etched Seeded glass

Width: 9" Height: 16" Depth: 10-3/8" H/CTR: 3-1/2"

Glass Width: 7" Height: 5-3/4"

| MOUNTING                                                                                                                             | ELECTRICAL                   | LAMPING                                               | ADDITIONAL INFORMATION                                                                     |
|--------------------------------------------------------------------------------------------------------------------------------------|------------------------------|-------------------------------------------------------|--------------------------------------------------------------------------------------------|
| Wall mounted                                                                                                                         | Pre-wired                    | Quantity:                                             | cCSAus Wet location listed                                                                 |
| Mounting strap for outlet box included  Back plate covers a standard 4" octagonal recessed outlet box  5.25" W., 6.75" ht., 1" depth | 6" of wire supplied<br>120 V | One 13w max. GU-24(included) GU24 base plastic socket | 1 year warranty  Meets California Title 24 high efficacy requirements for outdoor use only |