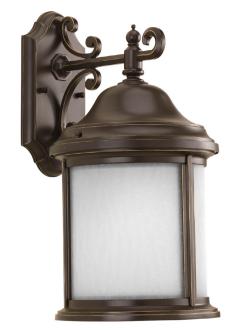

## **Ashmore CFL**

Ashmore collection features quill scrolled arms, decorative finials with etched water glass in a die-cast aluminum construction. One-light CFL wall lantern. Bulb included. Antique Bronze finish.

- Antique Bronze finish.
- Etched water seeded glass curved panels.Quill-scrolled arms and decorative finials.
- Meets California Title 24.

Category: Outdoor

Finish: Antique Bronze (powder coat paint)

Construction: Die-cast aluminum Construction, solid brass interior

components

Glass/Shade: Etched, water seeded glass curved panels

Width: 8-3/8" Height: 16-5/8" Depth: 10-1/2" H/CTR: 4-1/2"

Glass

Width: 5-13/16" Height: 6.-15/16"

| MOUNTING                                                                      | ELECTRICAL              | LAMPING                      | ADDITIONAL INFORMATION                                                          |
|-------------------------------------------------------------------------------|-------------------------|------------------------------|---------------------------------------------------------------------------------|
| Wall mounted                                                                  | Pre-wired               | Quantity:                    | cCSAus Wet location listed                                                      |
| Mounting strap for outlet box included                                        | 6 feet of wire supplied | One 26w max. GU-24(included) | 1 year warranty                                                                 |
| Back plate covers a standard 4" octagonal recessed outlet box 4.5" W., 9" ht. | 120 V                   | GU24 base plastic socket     | Meets California Title 24 high<br>efficacy requirements for outdoor<br>use only |