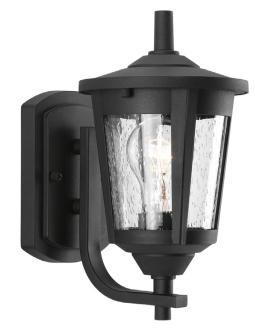

## **East Haven**

The East Haven Collection offers modern styling to complement a wide variety of home styles. The one-light small outdoor wall lantern has a Black frame that cradles a seeded glass shade. Hanging, wall and post mounting fixtures complete the collection.

Contemporary styling.Features clear seeded glass.Powder coated finish.

Category: Outdoor

Finish: Black (powder coat paint)

Construction: Aluminum Construction

Glass/Shade: Clear Seeded glass

Width: 5-3/4" Height: 10-3/8" Depth: 7" H/CTR: 5-3/4"