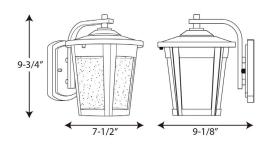

# **Dimensions:**

Width: 7-1/2 in Height: 9-3/4 in Depth: 9-1/8 in H/CTR: 4-3/4 in

Clear Seeded Glass Shade Length: 6.125 in Width: 6-1/8 in Height: 6.5 in

White Acrylic Diffuser Width: 2-7/8 in Height: 0-13/16 in