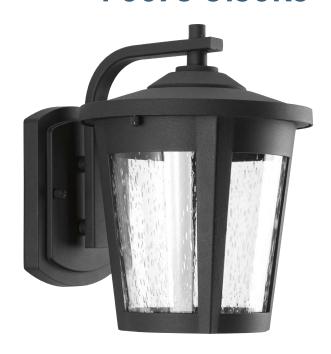

## **Description:**

East Haven Collection One-Light Medium LED Wall Lantern

## **Specifications:**

- · Clear Seeded Glass Shade
- · White Acrylic Diffuser
- · Dimmable to 10% brightness (See Dimming Notes)
- Back plate covers a standard 4" recessed outlet box: 4.3125 in W., 6.0625 in ht., 4.3125 in depth
- · Mounting strap for outlet box included
- 6 in of wire supplied
- · Dark Sky compliant