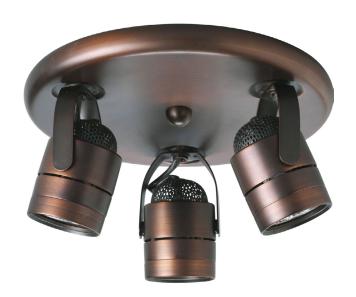

## **Directional**

Three-light pinhole back wall or ceiling mount directional in Urban Bronze finish.

- Urban Bronze finish. Multi Directional Light
- Wall or ceiling mount.
- Pinhole back.
- This product is not available for sale into the State of California.

Category: Directionals
Finish: Urban Bronze (Plated)
Construction: Steel construction

Width: 9" Height: 5" Depth: 10"

| MOUNTING                                                                                          | ELECTRICAL | LAMPING                                                  | ADDITIONAL INFORMATION      |
|---------------------------------------------------------------------------------------------------|------------|----------------------------------------------------------|-----------------------------|
| Wall or ceiling mounted                                                                           | Pre-wired  | Quantity:                                                | cCSAus Damp location listed |
| Mounting strap for outlet box included  Canopy covers a standard 4" octagonal recessed outlet box | 120 V      | Three 50w max. MR-16(included) GU10 base ceramic sockets | 1 year warranty             |