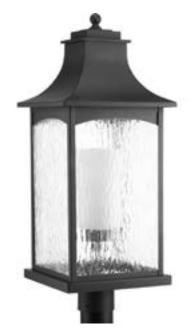

| DATE:    | TYPE: |  |
|----------|-------|--|
| NAME:    |       |  |
| PROJECT: |       |  |

Compact fluorescent

P6441-31

**Maison CFL** 

One-light extra large CFL post lantern

Category: Outdoor

Finish: Black (Powdercoat)

Construction: Aluminium construction

Glass: Clear Water Seeded glass

Diameter: 10-1/2" Height: 26-3/8"

| MOUNTING                                             | ELECTRICAL                         | LAMPING                                      | ADDITIONAL INFORMATION                                                                                                           |
|------------------------------------------------------|------------------------------------|----------------------------------------------|----------------------------------------------------------------------------------------------------------------------------------|
| Post top - fitter for 3" post or<br>pedestal mounted | Pre-wired 6" of wire supplied 120V | Quantity: 1<br>26W GU-24<br>GU24 base socket | cCSAus Wet location listed  1 year warranty  Companion Chain hung lantern, Post top lantern, Wall lantern fixtures are available |