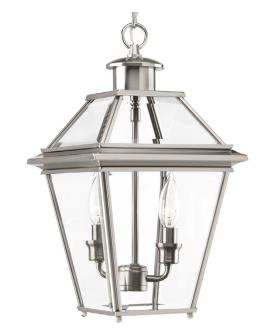

## **Burlington**

The two-light hanging lantern from the Burlington outdoor collection is constructed from aluminum for durable, weather-resistant performance. A Brushed Nickel finish complements the clear beveled glass. Open bottom design allows individuals to replace lamps without removing any glass shade.

- Brushed Nickel finish.
- Durable aluminum construction.
- Complemented by clear beveled glass.
- Open bottom design allows individuals to easily replace lamps.

Category: Outdoor

Finish: Brushed Nickel (plated)

**Construction:** Aluminum Construction **Glass/Shade:** Clear Beveled glass panels

Square: 9" Height: 15-3/4"

Overall Ht. W/Chain: 91"

| MOUNTING                                                                                                                                                                   | ELECTRICAL                                     | LAMPING                                                               | ADDITIONAL INFORMATION                      |
|----------------------------------------------------------------------------------------------------------------------------------------------------------------------------|------------------------------------------------|-----------------------------------------------------------------------|---------------------------------------------|
| Ceiling mounted  Mounting strap for outlet box included  Six feet of 9 gauge chain supplied  Canopy covers a standard 4" octagonal recessed outlet box  5" W., 0.75" depth | Pre-wired<br>10 feet of wire supplied<br>120 V | Quantity:<br>Two 60w max. Candelabra Base<br>E12 base phenolic socket | UL-CUL Damp location listed 1 year warranty |
|                                                                                                                                                                            |                                                |                                                                       |                                             |