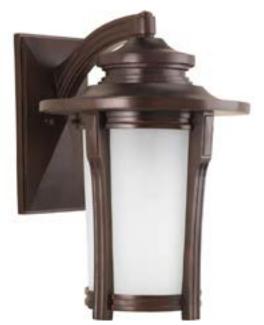

## Pedigree

Cast pyramidal black and fluted uprights. Energy efficient die-cast aluminum, durable powder coat finish and etched seeded glass. One-light CFL Wall Lantern.

Category: Outdoor Finish: Autumn Haze (powder with liquid top coat) Construction: Aluminum construction

Glass: Etched seeded glass curved panels

Width: 13-1/2" Height: 19-3/8" Depth: 15-3/4" H/CTR: 6-3/4"

| MOUNTING                                                                                                                                                | ELECTRICAL                               | LAMPING                                         | ADDITIONAL INFORMATION                                                                                                                     |
|---------------------------------------------------------------------------------------------------------------------------------------------------------|------------------------------------------|-------------------------------------------------|--------------------------------------------------------------------------------------------------------------------------------------------|
| Wall mounted<br>Mounting strap for outlet box<br>included<br>Back plate covers a standard 4"<br>hexagonal recessed outlet box<br>6-1/2" W., 12-5/16"ht. | Pre-wired<br>6" of wire supplied<br>120V | Quantity: 1<br>42W GU-24<br>GU24 plastic socket | cCSAus Wet location listed<br>1 year warranty<br>Companion Chain hung lantern,<br>Post top lantern, Wall lantern<br>fixtures are available |