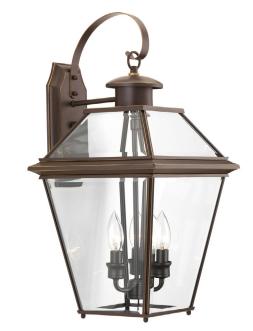

## **Burlington**

The three-light wall lantern from the Burlington outdoor collection is constructed from aluminum for durable, weather-resistant performance. An Antique Bronze finish complements the clear beveled glass. Open bottom design allows individuals to replace lamps without removing any glass shade.

- Antique Bronze finish
- Durable aluminum construction
- Complemented by clear beveled glass
- Open bottom design allows individuals to easily replace lamps

Category: Outdoor

Finish: Antique Bronze (painted)

Construction: Aluminum construction

Glass/Shade: Clear beveled glass panels

Width: 11" Height: 21-7/8" Depth: 11-3/4" H/CTR: 8-5/8"

| MOUNTING                                                     | ELECTRICAL          | LAMPING                        | ADDITIONAL INFORMATION     |
|--------------------------------------------------------------|---------------------|--------------------------------|----------------------------|
| Wall mounted                                                 | Pre-wired           | Quantity:                      | cCSAus Wet location listed |
| Mounting strap for outlet box included                       | 6" of wire supplied | Three 60w max. Candelabra Base | 1 year warranty            |
| Backplate covers a standard 4" hexagonal recessed outlet box | 120 V               | E12 base phenolic socket       |                            |