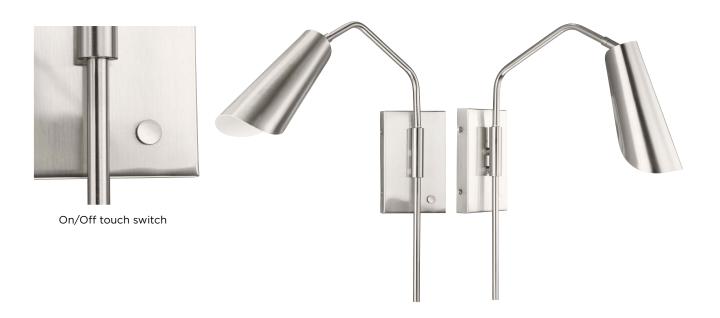

Width: 4-1/2 in Extends: 20 in Height: 19 in H/CTR: 9-9/16 in

Brushed Nickel, Painted White Inside Metal Cone

Width: 2-1/2 in Height: 3-13/16 in

| MOUNTING                                                                           | ELECTRICAL                     | LAMPING                             | ADDITIONAL INFORMATION     |
|------------------------------------------------------------------------------------|--------------------------------|-------------------------------------|----------------------------|
| Wall mounted                                                                       | 6 inches of wire supplied      | (1) Medium Base (E26) Socket        | cULus Damp Location Listed |
| Mounting backplate for outlet box included                                         | 120 VAC<br>Switch Type: On/Off | Lamp Type<br>15 W max LED           | 1-year Limited Warranty    |
| Canopy covers a standard 4"<br>recessed outlet box: 4.5" W., 7.5"<br>ht., 1" depth |                                | Fully dimmable with dimmable bulbs. |                            |