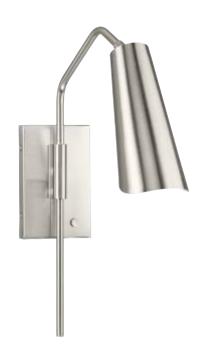

## Cornett

Cornett Collection One-Light Brushed Nickel Contemporary Wall Sconce

Category: Wall Brackets Finish: Brushed Nickel (Plated) Construction: Steel Housing

Glass/Shade: Brushed Nickel, Painted White Inside Metal Cone

Width: 4-1/2 in Extends: 20 in Height: 19 in H/CTR: 9-9/16 in

Brushed Nickel, Painted White Inside Metal Cone

Width: 2-1/2 in Height: 3-13/16 in

| MOUNTING                                                                           | ELECTRICAL                     | LAMPING                             | ADDITIONAL INFORMATION     |
|------------------------------------------------------------------------------------|--------------------------------|-------------------------------------|----------------------------|
| Wall mounted                                                                       | 6 inches of wire supplied      | (1) Medium Base (E26) Socket        | cULus Damp Location Listed |
| Mounting backplate for outlet box included                                         | 120 VAC<br>Switch Type: On/Off | Lamp Type<br>15 W max LED           | 1-year Limited Warranty    |
| Canopy covers a standard 4"<br>recessed outlet box: 4.5" W., 7.5"<br>ht., 1" depth |                                | Fully dimmable with dimmable bulbs. |                            |