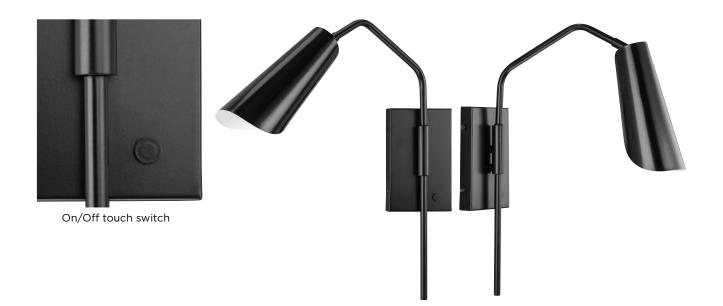

## **P710131-31M**Cornett

Cornett Collection One-Light Matte Black Contemporary Wall Sconce

Category: Wall Brackets Finish: Matte Black (Painted) Construction: Steel Housing

Glass/Shade: Matte Black, Painted White Inside Metal Cone

Width: 4-1/2 in Extends: 20 in Height: 19 in H/CTR: 9-9/16 in

Matte Black, Painted White Inside Metal Cone

Width: 2-1/2 in Height: 3-13/16 in

| MOUNTING                                                                           | ELECTRICAL                     | LAMPING                             | ADDITIONAL INFORMATION     |
|------------------------------------------------------------------------------------|--------------------------------|-------------------------------------|----------------------------|
| Wall mounted                                                                       | 6 inches of wire supplied      | (1) Medium Base (E26) Socket        | cULus Damp Location Listed |
| Mounting backplate for outlet box included                                         | 120 VAC<br>Switch Type: On/Off | Lamp Type<br>15 W max LED           | 1-year Limited Warranty    |
| Canopy covers a standard 4"<br>recessed outlet box: 4.5" W., 7.5"<br>ht., 1" depth | <u> </u>                       | Fully dimmable with dimmable bulbs. |                            |