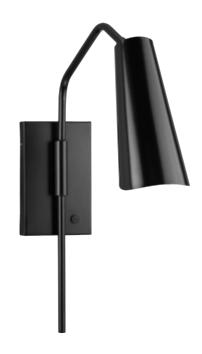

## **P710131-31M**Cornett

Cornett Collection One-Light Matte Black Contemporary Wall Sconce

Category: Wall Brackets Finish: Matte Black (Painted) Construction: Steel Housing

Glass/Shade: Matte Black, Painted White Inside Metal Cone

Width: 4-1/2 in Extends: 20 in Height: 19 in H/CTR: 9-9/16 in

Matte Black, Painted White Inside Metal Cone

Width: 2-1/2 in Height: 3-13/16 in

| MOUNTING                                                                           | ELECTRICAL                     | LAMPING                             | ADDITIONAL INFORMATION     |
|------------------------------------------------------------------------------------|--------------------------------|-------------------------------------|----------------------------|
| Wall mounted                                                                       | 6 inches of wire supplied      | (1) Medium Base (E26) Socket        | cULus Damp Location Listed |
| Mounting backplate for outlet box included                                         | 120 VAC<br>Switch Type: On/Off | Lamp Type<br>15 W max LED           | 1-year Limited Warranty    |
| Canopy covers a standard 4"<br>recessed outlet box: 4.5" W., 7.5"<br>ht., 1" depth | <u> </u>                       | Fully dimmable with dimmable bulbs. |                            |