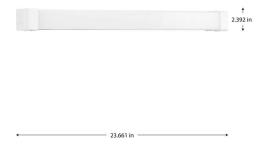

#### **Dimensions:**

Length: 23-11/16 in Width: 2-1/8 in Height: 2-7/16 in Depth: 2-1/8 in