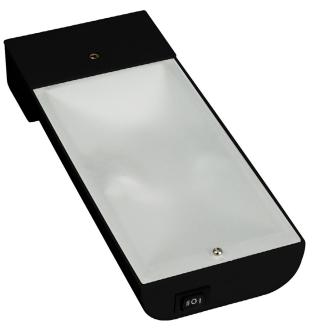

## CounterBrite

Counterbrite undercabinet fixture combines a halogen lamp with a unique reflector design to provide an extremely wide distribution of light. Black finish

• Unique reflector design.

• Extremely wide distribution of light.

• Frosted glass.

Category: Undercabinet Finish: Black (painted)

Construction: Aluminum Construction

Glass/Shade: Frosted glass

Width: 4" Length: 9-5/8" Height: 1-1/2"

| MOUNTING                                                          | ELECTRICAL | LAMPING                                                                           | ADDITIONAL INFORMATION     |
|-------------------------------------------------------------------|------------|-----------------------------------------------------------------------------------|----------------------------|
| Undercabinet mounted                                              | Pre-wired  | Quantity:                                                                         | UL-CUL Dry location listed |
| Mounting No for outlet box included 9.625" W., 4" ht., 1.5" depth | 120 V      | One 50w max. T4 Tungsten<br>Halogen(included)<br>E11 mini can base ceramic socket | 1 year warranty            |