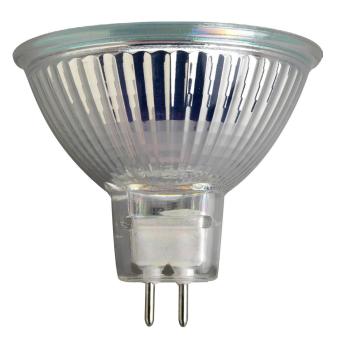

## Lamps

This MR16 light bulb is the ideal choice for landscape or track lighting. Bright, white light adds value to your home with directional light from this medium flood bulb. When used outdoors, these bulbs should only be used in enclosed fixtures. 50w MR16 GU5.3 bi-pin base, MFL lamp.

- Ideal choice to add value to your home.
- Directional light source.
- Bulb projects a wide beam spread.
- Bright white light.
- This product is not available for sale into the State of California.

Category: Accessories Finish: Clear (Clear) Construction:

Diameter: 2" Height: 1-3/4"

| MOUNTING        | ELECTRICAL | LAMPING                   | ADDITIONAL INFORMATION |
|-----------------|------------|---------------------------|------------------------|
| Fixture mounted | 120 V      | Quantity:                 |                        |
|                 |            | One 50w max. MR-11        | 1 year warranty        |
|                 |            | GU5.3 base ceramic socket |                        |
|                 |            |                           |                        |
|                 |            |                           |                        |