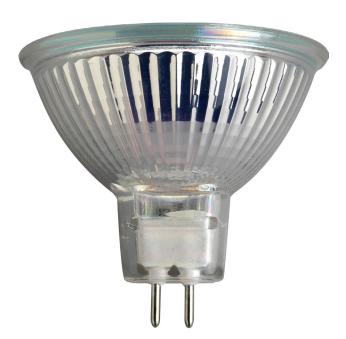

## Lamps

This MR16 light bulb is the ideal choice for landscape or track lighting. Bright, white light adds value to your home with directional light from this medium flood bulb. When used outdoors, these bulbs should only be used in enclosed fixtures. 50w MR16 GU5.3 bi-pin base, MFL coated lamp eliminates pink color. Coated lamp eliminates iridescent color when illuminated.

- Ideal choice to add value to your home.
- Directional light source.
- Bulb projects a wide beam spread.
- Bright white light.
- This product is not available for sale into the State of California.

Category: Accessories Finish: Clear (Clear) Construction: