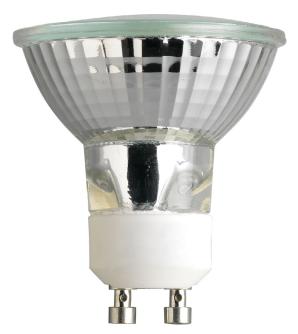

## Lamps

This MR16 light bulb is the ideal choice for decorative or track lighting. Bright, white light adds value to your home with directional light from this medium flood bulb. Easy to install design uses twist-lock bi-pin base to secure bulb into socket. 50w MR16 GU10 MFL coated lamp eliminates the pink color.

Diameter: 2" Height: 2-1/8"

| MOUNTING        | ELECTRICAL | LAMPING                  | ADDITIONAL INFORMATION |
|-----------------|------------|--------------------------|------------------------|
| Fixture mounted | 120 V      | Quantity:                |                        |
|                 |            | One 50w max. GU10        | 1 year warranty        |
|                 |            | GU10 base ceramic socket |                        |
|                 |            |                          |                        |
|                 |            |                          |                        |
|                 |            |                          |                        |