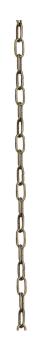

## Chain

Ten feet of 9 gauge chain in Burnished Chestnut finish. Solid chain permits installation of chain-hung fixtures on high ceilings. Maximum fixture weight 50 lbs.

Burnished Chestnut finish.

- Standard 3 o'clock cut, oval chain.
- 10 Ft. overall length may be shortened as needed.
- 9 gauge, 50 lbs. maximum weight.