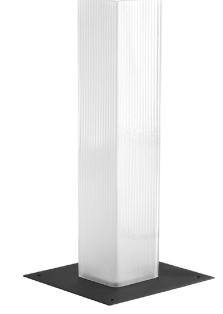

## **Endorse**

Optional accessory column for the Endorse collection. This column fits into the Endorse lantern to give it the old world feel of an old coach lantern. Fits Endorse P6057-31 and P6526-31.

• Black finish.

• Optional accessory for Endorse collection.

• Gives an old world feel.

Category: Accessories Finish: Black (Painted)

Construction: Steel Construction
Glass/Shade: Etched Ribbed glass

| MOUNTING        | ADDITIONAL INFORMATION |
|-----------------|------------------------|
| Fixture mounted | 1 year warranty        |

Square: 2-3/4" Height: 12-3/8"