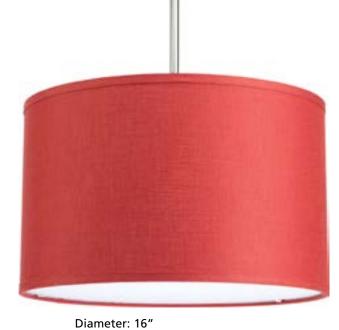

## Markor

The Markor Series is a modular pendant system. The versatile series allow the choice of shades and stem kits. This 16" shade with crimson fabric is inspired by mid-century design. Acrylic bottom diffuser. This shade can be used with a variety of stem kits from 1 to 3 light in CFL, LED and incandescent light sources.

Glass: 15-1/2"

Height: 10"

Category: Accessories Finish: Crimson Construction:

Glass: Fabric Shade linen shade, etched acrylic diffuser

| MOUNTING | ELECTRICAL | LAMPING   | ADDITIONAL INFORMATION                    |
|----------|------------|-----------|-------------------------------------------|
|          |            | Quantity: |                                           |
|          |            |           | 1 year warranty                           |
|          |            |           | Companion Pendant, fixtures are available |
|          |            |           |                                           |
|          |            |           |                                           |
|          |            |           |                                           |