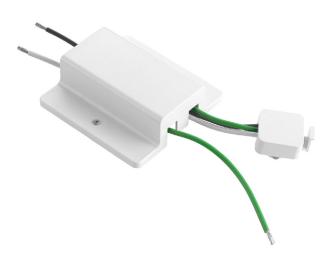

## **Description:**

The P9051 is a floating power feed for the LED Track System. The P9051 is available in black and white finishes.

### **Specifications:**

- · LED Track floating power canopy
- · White finish
- · Use with P9054 & P9058 Track
- · Supplies AC power to linear LED track selections
- · Plastic canopy, steel mounting bracket
- 120 V
- · 1 year warranty

#### Images: