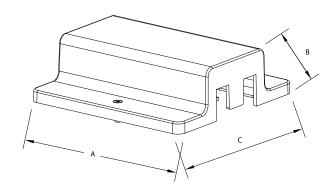

| Project:      |  |  |
|---------------|--|--|
| Fixture Type: |  |  |
| Location:     |  |  |
| Contact:      |  |  |

# P9051 Linear Track Floating Power Canopy

Ceiling mounted



## **Description:**

The P9051 is a floating power feed for the LED Track System. The P9051 is available in black and white finishes.

### **Specifications:**

- · LED Track floating power canopy
- · White finish
- · Use with P9054 & P9058 Track
- · Supplies AC power to linear LED track selections
- · Plastic canopy, steel mounting bracket
- 120 V
- · 1 year warranty

# P9051-28

#### Images:



### **Dimensions:**

- (A) Width: 4.3"
- (B) Height: 1.3"
- (C) Depth: 4.2"