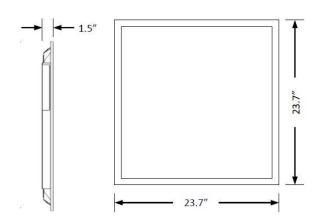

|
|                        | 5000 K                                  |
| CRI                    | 80 CRI                                  |
| Life (hours)           | 50000 (L70/TM-21)                       |
| EMI/RFI                | FCC Part 15, Class B                    |
| Warranty               | 5-year Limited Warranty                 |
| Labels                 | cULus Damp Location Listed              |
| Dimming                | 0-10V dimming                           |
| Operating Temperature  | -20 °C to 40 °C                         |
| THD                    | <20%                                    |
| Power Factor           | >0.90                                   |

# PCIBP-22-LS-CS



#### **Dimensions:**

Square: 23-11/16 in Height: 1-1/2 in