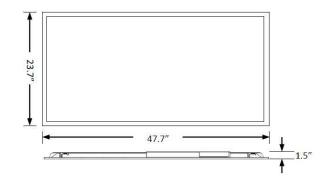

|
|                        | 5000 K                                  |
| CRI                    | 80 CRI                                  |
| Life (hours)           | 50000 (L70/TM-21)                       |
| EMI/RFI                | FCC Part 15, Class B                    |
| Warranty               | 5-year Limited Warranty                 |
| Labels                 | cULus Damp Location Listed              |
| Dimming                | 0-10V dimming                           |
| Operating Temperature  | -20 °C to 40 °C                         |
| THD                    | <20%                                    |
| Power Factor           | >0.90                                   |

# PCIBP-24-LS-CS-EM



### **Dimensions:**

Length: 47-11/16 in Width: 23-11/16 in Height: 3 in