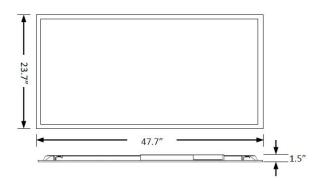

|
|                        | 5000 K                                  |
| CRI                    | 80 CRI                                  |
| Life (hours)           | 50000 (L70/TM-21)                       |
| EMI/RFI                | FCC Part 15, Class B                    |
| Warranty               | 5-year Limited Warranty                 |
| Labels                 | cULus Damp Location Listed              |
| Dimming                | 0-10V dimming                           |
| Operating Temperature  | -20 °C to 40 °C                         |
| THD                    | <20%                                    |
| Power Factor           | >0.90                                   |

# PCIBP-24-LS-CS



#### **Dimensions:**

Length: 47-11/16 in Width: 23-11/16 in Height: 1-1/2 in