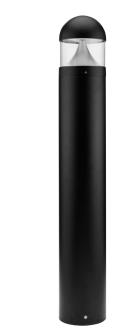

### **Description:**

LED Outdoor Commercial Bollard - PMBO

### **Specifications:**

- Clear Polycarbonate Cylindrical
- Dimmable to 10% brightness (See Dimming Notes)
- + 6 in of wire supplied

# • Wet Location Listed PROGRESS LED