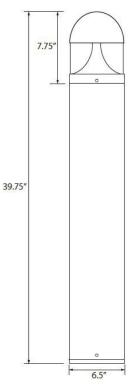

|
| Lumens/LPW (Delivered) | 1,522/76.1 (LM-79)         |
| ССТ                    | 4000 K                     |
| CRI                    | 80 CRI                     |
| Life (hours)           | 50000 (L70/TM-21)          |
| EMI/RFI                | FCC Part 15, Class A       |
| Warranty               | 5-year Limited Warranty    |
| Labels                 | cETLus Wet Location Listed |
| Dimming                | 0-10V dimming              |
| Operating Temperature  | -20 °C to 40 °C            |
| THD                    | <20%                       |
| Power Factor           | >0.90                      |

# Project:

Fixture Type:

Location:

Contact:

# • Wet Location Listed PROGRESS LED

# **PMBOR-DMT-4K-BL**



#### **Dimensions:**

Diameter: 6-1/2 in Height: 39-3/4 in