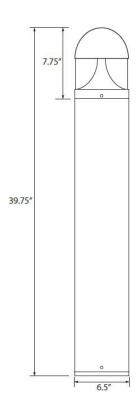

ltage          | Universal 120-277 VAC      |
| Input Frequency        | 50/60 Hz                   |
| Lumens/LPW (Delivered) | 1,522/76.1 (LM-79)         |
| ССТ                    | 4000 K                     |
| CRI                    | 80 CRI                     |
| Life (hours)           | 50000 (L70/TM-21)          |
| EMI/RFI                | FCC Part 15, Class A       |
| Warranty               | 5-year Limited Warranty    |
| Labels                 | cETLus Wet Location Listed |
| Dimming                | 0-10V dimming              |
| Operating Temperature  | -20 °C to 40 °C            |
| THD                    | <20%                       |
| Power Factor           | >0.90                      |

# PMBOR-DMT-4K-BZ



#### **Dimensions:**

Diameter: 6-1/2 in Height: 39-3/4 in