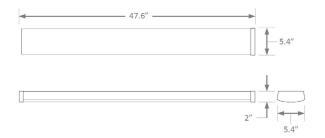

|
| CRI                    | 80 CRI                                  |
| Life (hours)           | 50000 (L70/TM-21)                       |
| EMI/RFI                | FCC Part 15, Class A                    |
| Warranty               | 5-year Limited Warranty                 |
| Labels                 | cULus Damp Location Listed              |
| Dimming                | 0-10V dimming                           |
| Operating Temperature  | -25 °C to 50 °C                         |
| THD                    | <20%                                    |
| Power Factor           | >0.90                                   |
|                        |                                         |

## **PMIEW-4-LS-CS**



## **Dimensions:**

Length: 47-1/2 in Width: 5-3/8 in Height: 2 in