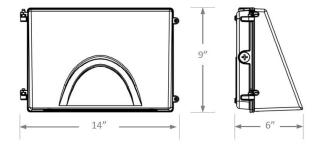

|
| CRI                    | 80 CRI                                  |
| Life (hours)           | 50000 (L70/TM-21)                       |
| EMI/RFI                | FCC Part 15, Class B                    |
| Warranty               | 5-year Limited Warranty                 |
| Labels                 | cULus Wet Location Listed               |
| Dimming                | 0-10V dimming                           |
| Operating Temperature  | -40 °C to 45 °C                         |
| THD                    | <20%                                    |
| Power Factor           | >0.90                                   |

#### Project:

Fixture Type:

Location:

Contact:

Wet Location Listed PROGRESS LED

# **PMOWF-1-LS-CS-BZ**



### **Dimensions:**

Length: 14 in Width: 6 in Height: 9 in