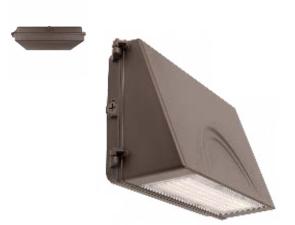

### **Description:**

LED Outdoor Commercial Trapezoid Wall Pack - PMOWF-1

# PMOWF-1-LS-CS-P-BZ