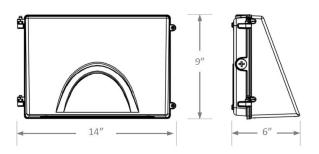

|
| CRI                    | 80 CRI                                   |
| Life (hours)           | 50000 (L70/TM-21)                        |
| EMI/RFI                | FCC Part 15, Class B                     |
| Warranty               | 5-year Limited Warranty                  |
| Labels                 | cULus Wet Location Listed                |
| Dimming                | 0-10V dimming                            |
| Operating Temperature  | -40 °C to 45 °C                          |
| THD                    | <20%                                     |
| Power Factor           | >0.90                                    |
|                        |                                          |

# PMOWF-1-LS-CS-P-BZ



#### **Dimensions:**

Length: 14 in Width: 6 in Height: 9 in