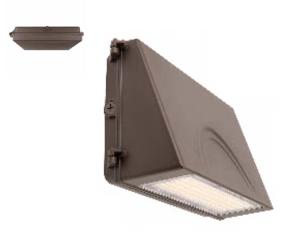

#### **Description:**

LED Outdoor Commercial Trapezoid Wall Pack - PMOWF-2

## PMOWF-2-LS-CS-BZ