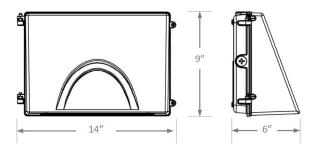

| 5000 K                                     |
| CRI                    | 80 CRI                                     |
| Life (hours)           | 50000 (L70/TM-21)                          |
| EMI/RFI                | FCC Part 15, Class B                       |
| Warranty               | 5-year Limited Warranty                    |
| Labels                 | cULus Wet Location Listed                  |
| Dimming                | 0-10V dimming                              |
| Operating Temperature  | -40 °C to 45 °C                            |
| THD                    | <20%                                       |
| Power Factor           | >0.90                                      |

## PMOWF-2-LS-CS-BZ



#### **Dimensions:**

Length: 14 in Width: 6 in Height: 9 in