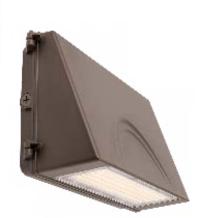

#### **Description:**

LED Outdoor Commercial Trapezoid Wall Pack - PMOWF-2

#### **Specifications:**

- Clear Polycarbonate Square/Rectangular
- Dimmable to 10% brightness
- + 6 in of wire supplied