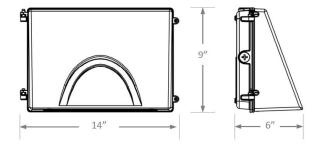

| 80 CRI                                     |
| Life (hours)           | 50000 (L70/TM-21)                          |
| EMI/RFI                | FCC Part 15, Class B                       |
| Warranty               | 5-year Limited Warranty                    |
| Labels                 | cULus Wet Location Listed                  |
| Dimming                | 0-10V dimming                              |
| Operating Temperature  | -40 °C to 45 °C                            |
| тно                    | <20%                                       |
| Power Factor           | >0.90                                      |

### Project:

Fixture Type:

Location:

Contact:

• Wet Location Listed PROGRESS LED

# PMOWF-2-LS-CS-P-



#### **Dimensions:**

Length: 14 in Width: 6 in Height: 9 in