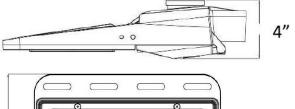

| 80 CRI                                     |
| Life (hours)           | 50000 (L70/TM-21)                          |
| EMI/RFI                | FCC Part 15, Class A                       |
| Warranty               | 5-year Limited Warranty                    |
| Labels                 | cULus Wet Location Listed                  |
| Dimming                | 0-10V dimming                              |
| Operating Temperature  | -40 °C to 50 °C                            |
| тно                    | <20%                                       |
| Power Factor           | >0.90                                      |

#### Project:

Fixture Type:

Location:

Contact:

Wet Location Listed PROGRESS LED

# PMPA1-LS-CS-T5-P-



# **Dimensions:**

Length: 17 in Width: 12 in Height: 4 in