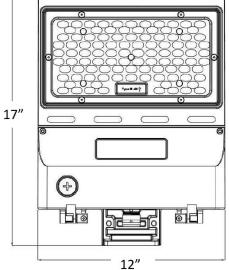

| 80 CRI                                     |
| Life (hours)           | 50000 (L70/TM-21)                          |
| EMI/RFI                | FCC Part 15, Class A                       |
| Warranty               | 5-year Limited Warranty                    |
| Labels                 | cULus Wet Location Listed                  |
| Dimming                | 0-10V dimming                              |
| Operating Temperature  | -40 °C to 50 °C                            |
| тно                    | <20%                                       |
| Power Factor           | >0.90                                      |

#### Project:

Fixture Type:

Location:

Contact:

Wet Location Listed PROGRESS LED

# PMPA1-LS-CS-T5-P-



# **Dimensions:**

Length: 17 in Width: 12 in Height: 4 in