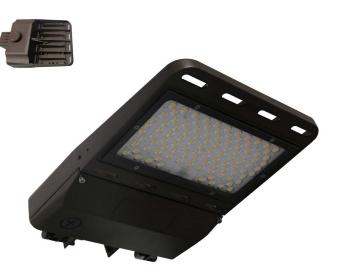

# **Description:**

LED Outdoor Area / Site Light - PMPA

### **Specifications:**

- Clear Polycarbonate Flat Square/Rectangular
- Dimmable to 10% brightness
- + 6 in of wire supplied

# Performance:

| Input Power            | 187 W                                      |
|------------------------|--------------------------------------------|
| Input Voltage          | Universal 120-277 VAC                      |
| Input Frequency        | 50/60 Hz                                   |
| Lumens/LPW (Delivered) | 16,748/23,398/26,788 / 167/161/150 (LM-79) |
| ССТ                    | 3000 K                                     |
|                        | 4000 K                                     |
|                        | 5000 K                                     |
| CRI                    | 80 CRI                                     |
| Life (hours)           | 50000 (L70/TM-21)                          |
| EMI/RFI                | FCC Part 15, Class A                       |
| Warranty               | 5-year Limited Warranty                    |
| Labels                 | cULus Wet Location Listed                  |
| Dimming                | 0-10V dimming                              |
| Operating Temperature  | -40 °C to 50 °C                            |
| тно                    | <20%                                       |
| Power Factor           | >0.90                                      |