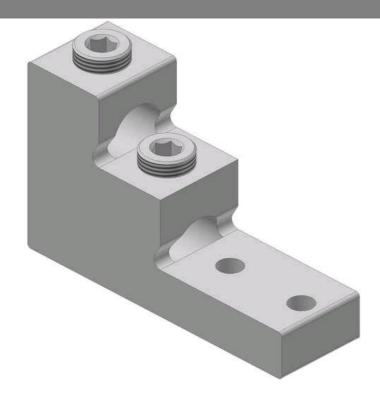

# PV2-600

by CMC Catalog ID: PV2-600

Panelboard Solderless Lugs, Type: PV,600 -2 (2) AWG, Al/Cu Rated. CMC® Panelboard connectors are manufactured from high strength 6061-T6 aluminum alloy to insure both maximum strength and conductivity. They are dual rated for both copper and aluminum conductors and are electro tin plated to provide low contact resistance and protection against corrosion. Assembly can be made with only a screwdriver or allen wrench and the connectors are reusable.90° C Rated (486B Listed). UL listed and CSA certified. UL Listed for Flexible Cable.

- Manufactured from high strength 6061-T6 aluminum alloy to ensure both maximum strength and conductivity
- Assembly can be made with only a screwdriver or Allen wrench
- Connectors are reusable
- Electro tin plated to provide low contact resistance
- Material:Aluminum

#### General

| Material | Aluminum                |
|----------|-------------------------|
| Туре     | Bolted Lugs & Terminals |
| UPC      | 192663018338            |

### **Dimensions**

| Height | 3 in    |
|--------|---------|
| Length | 4.91 in |
| Width  | 1.5 in  |

#### Conductor Related

| Conductor - Copper Str Size Range | 600 Kcmil-2 (2) AWG |
|-----------------------------------|---------------------|
|-----------------------------------|---------------------|