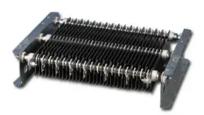

# **Type GL Resistor**

By Powerohm Resistors Catalog # GL41-T

Type GL Triple Grid Resistor 15.3 ohms 41 A

### Features

- Insulated for 1000V
- Can be used AC/DC application
- Standard tolerance +/-10%
- 26.5"WX29"DX6"H
- 120 LBS EA

### General

Catalog Number Resistance Ohms Type GL41-T 15.3 Ohm Grid Resistor Type GL

## Dimensions

| Depth  | 6 in     |
|--------|----------|
| Length | 26.5 in  |
| Weight | 89 lb    |
| Width  | 27.75 in |

# **Electrical Ratings**

| Current / Amperage Rating   | 41 A    |
|-----------------------------|---------|
| Maximum Current Rating Amps | 41 Amps |
| Continuous                  |         |
| Wattage                     | 25719 W |
|                             |         |