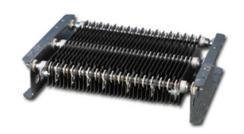

# **GL46 | Type GL Grid Resistor**

By Powerohm Resistors Catalog # GL63

Powerohm's Grid Resistors are most commonly used for motor acceleration and braking, but are also suitable for dynamic braking of variable frequency drives, load banks, harmonic filtering and neutral grounding applications. Resistor banks feature stainless steel stamped elements double insulated from supporting end frames with all silicone mica. The elements are offset and welded to eliminate current carrying washers and unwanted breaks in the current path. Type GL Grid Resistor 1.82 Ohms 63 A