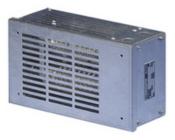

# PF5F1R4K29 | Allen Bradley Braking Resistor

By Powerohm Resistors Catalog # PF5F1R4K29

Allen Bradley Braking Resistor, 4290 W, 5.1 Ohms

### General

| Application     | Allen Bradley |
|-----------------|---------------|
| Enclosure Type  | GCE9          |
| Resistance Ohms | 5.1 Ohm       |

# Dimensions

| Depth  | 5 in      |
|--------|-----------|
| Length | 26.375 in |
| Weight | 24.5 lb   |
| Width  | 10 in     |
|        |           |