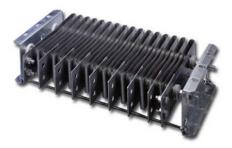

# PR44A6400G02 | Replacement Part

By Powerohm Catalog # PR44A6400G02

18 in

Westinghouse Replacement Part, Type LG Punched Grid, 0.196 Ohms, 140 A, MFG Part Number-44A6400G02

## General

Maximum Temperature Rise Resistance Ohms Type 375 °C 0.196 Ohm Punched Grid Resistor Type LG

| Dimensions |
|------------|
|------------|

| Length |
|--------|
|--------|