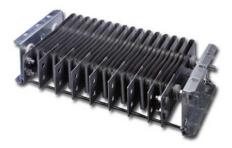

# PR44A6402G01 | Replacement Part

By Powerohm Catalog # PR44A6402G01

Westinghouse Replacement Part, Type LG Punched Grid, 0.71 Ohms, 83 A, MFG Part Number-44A6402G01

## General

Maximum Temperature Rise375 °Resistance Ohms0.71 CTypePunch

375 °C 0.71 Ohm Punched Grid Resistor Type LG

| Di | men | sions  |
|----|-----|--------|
|    |     | 010110 |

| Length | 18 in |
|--------|-------|
|        |       |