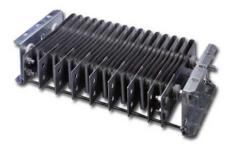

# PR44A6414G03 | Replacement Part

By Powerohm Catalog # PR44A6414G03

Westinghouse Replacement Part, Type LG Punched Grid, 14.4 Ohms, 23 A, MFG Part Number-44A6414G03