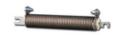

# PREW-6-45 | Replacement Part

By Powerohm Resistors Catalog # PREW-6-45

Post Glover Replacement Part, EW Edgewound Resistor, 0.603 Ohms, 45 A, MFG Part Number-EW-6-45

#### Features

Post Glover Replacement PartNumber-EW-6-45

## General

| Application              | Post Glover       |
|--------------------------|-------------------|
| Maximum Temperature Rise | 375 °C            |
| Resistance Ohms          | 0.603 Ohm         |
| Туре                     | Edgewound Type EW |