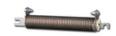

# PREW-7-30 | Replacement Part

By Powerohm Resistors Catalog # PREW-7-30

Post Glover Replacement Part, EW Edgewound Resistor, 1.43 Ohms, 30 A, MFG Part Number-EW-7-30

#### Features

Post Glover Replacement PartNumber-EW-7-30

## General

| Application              | Post Glover       |
|--------------------------|-------------------|
| Maximum Temperature Rise | 375 °C            |
| Resistance Ohms          | 1.43 Ohm          |
| Туре                     | Edgewound Type EW |