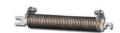

## PREWR5-61 | Replacement Part

By Powerohm Catalog # PREWR5-61

IPC Replacement Part, EW Edgewound Resistor, 0.61 Ohms, 45 A, MFG Part Number-EWR5-61

## General

Maximum Temperature Rise Resistance Ohms Type 375 °C 0.61 Ohm Edgewound Type EW

| Length                                                                 | 5 in            |
|------------------------------------------------------------------------|-----------------|
| Electrical Ratings                                                     |                 |
| Current / Amperage Rating<br>Maximum Current Rating<br>Amps Continuous | 45 A<br>45 Amps |