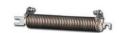

## PREWR6-36 | Replacement Part

By Powerohm Catalog # PREWR6-36

IPC Replacement Part, EW Edgewound Resistor, 0.36 Ohms, 64 A, MFG Part Number-EWR6-36

## General

Maximum Temperature Rise Resistance Ohms Type 375 °C 0.36 Ohm Edgewound Type EW

| Dimensions                                |         |
|-------------------------------------------|---------|
| Length                                    | 6 in    |
| Electrical Ratings                        |         |
| Current / Amperage Rating                 | 64 A    |
| Maximum Current Rating<br>Amps Continuous | 64 Amps |