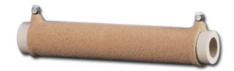

# PRSW12-18 | Replacement Part

By Powerohm Resistors Catalog # PRSW12-18

Post Glover Replacement Part, SW Smoothwound, 27.2 Ohms, 4 A, MFG Part Number-SW12-18

### General

| Application              | Post Glover         |
|--------------------------|---------------------|
| Maximum Temperature Rise | 375 °C              |
| Resistance Ohms          | 27.2 Ohm            |
| Туре                     | Smoothwound Type SW |

#### Dimensions

| Length | 12 in  |
|--------|--------|
| Weight | 1.5 lb |